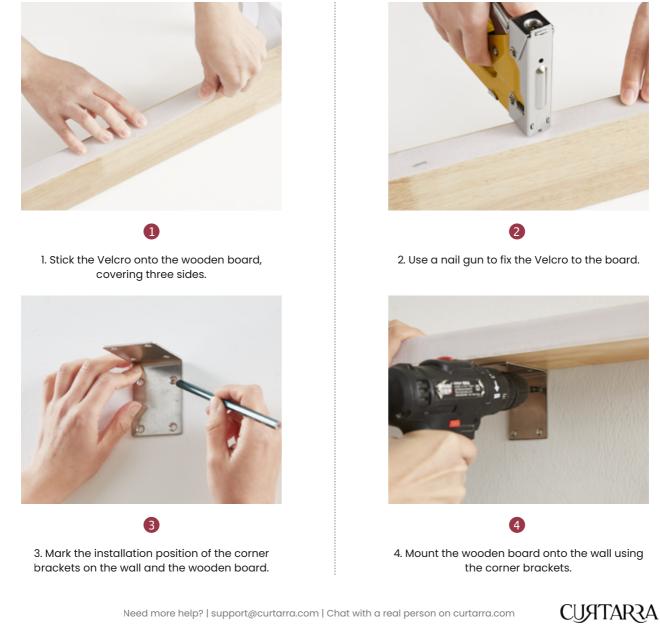

## Window Valance Installation Instruction

| Board Mounted:   |                                                  |           |                   |             |             |
|------------------|--------------------------------------------------|-----------|-------------------|-------------|-------------|
|                  | Pa                                               | cking Lis | t:                |             |             |
| Valance & Velcro | Tools You'll Need:                               |           |                   |             |             |
| 6                | []                                               |           |                   |             | ammif       |
|                  | Board (the size<br>should match your<br>valance) | Nail Gun  | 2 Corner Brackets | Screwdriver | Some Screws |