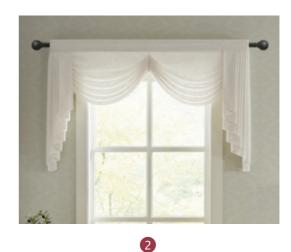

## Inside Mount

1. Slide the valance onto the rod, ensuring it hangs neatly and securely.

2. Install the rod.

СUЯTARA