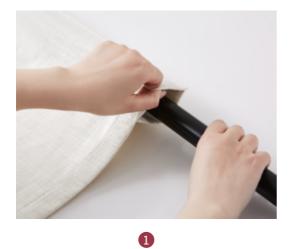

## Inside Mount

1. Slide the valance onto the rod, ensuring it hangs neatly and securely.

2. Install the rod.

СUЯTARA