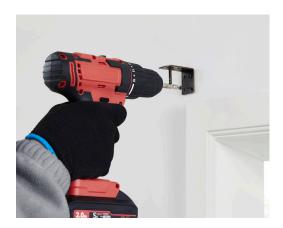

## Curtarra Custom Bamboo Shades Installation Instruction

8

Drill holes at the marked spots. Be sure to wear a mask and eye protection while drilling.

4

Install the brackets into the drilled holes.

6

Lift the shade and line the grooves up with the installed brackets.