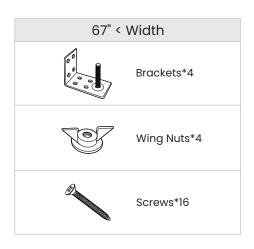

## **Packing List:**

For an outside mount, it's a good idea to use a level to ensure the shades will wind up even. While for inside installation, you can skip the level unless you want to double or triple check everything.