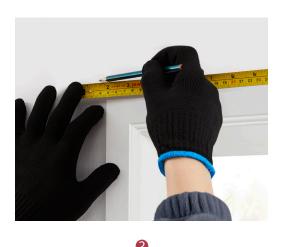

## **Outside Mount**

Transfer the measurements with the tape to where you want the shade to go. Mark the grooves. Make sure the markings are aligned.