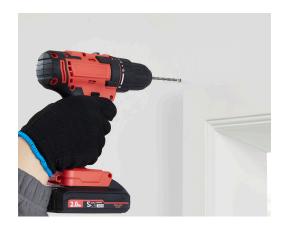

## Curtarra Custom Bamboo Shades Installation Instruction

8

Drill holes at the marked spots. Be sure to wear a mask and eye protection while drilling.

4

Install the brackets into the drilled holes.

6

Lift the shade and line the grooves up with the installed brackets.