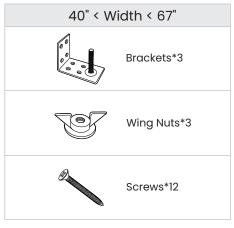

## **Packing List:**

For an outside mount, it's a good idea to use a level to ensure the shades will wind up even. While for inside installation, you can skip the level unless you want to double or triple check everything.