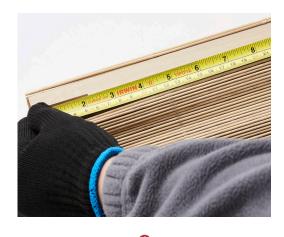

## **Packing List:**

For an outside mount, it's a good idea to use a level to ensure the shades will wind up even. While for inside installation, you can skip the level unless you want to double or triple check everything.