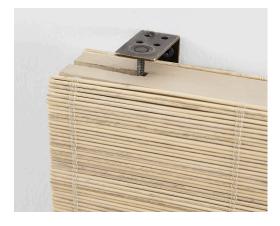

6

Snap the shade into place.

7

Secure the nut to lock the shade into position.

8

That's it! Your Bamboo/Woven Wood Shade is now fully installed!