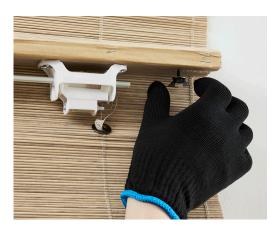

## Curtarra Custom Bamboo Shades Installation Instruction

8

Drill holes at the marked spots. Be sure to wear a mask and eye protection while drilling.

4

Install the brackets into the drilled holes.

6

Lift the shade and line the grooves up with the installed brackets.

6

Snap the shade into place.

7

Secure the nut to lock the shade into position.

8

That's it! Your Bamboo/Woven Wood Shade is now fully installed!