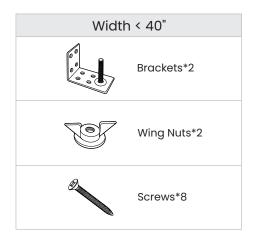

## **Packing List:**

For an outside mount, it's a good idea to use a level to ensure the shades will wind up even. While for inside installation, you can skip the level unless you want to double or triple check everything.