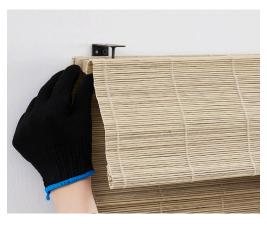

## Curtarra Custom Bamboo Shades Installation Instruction

8

Drill holes at the marked spots. Be sure to wear a mask and eye protection while drilling.

4

Install the brackets into the drilled holes.

6

Lift the shade and line the grooves up with the installed brackets.

6

Snap the shade into place.

7

Secure the nut to lock the shade into position.

8

That's it! Your Bamboo/Woven Wood Shade is now fully installed!