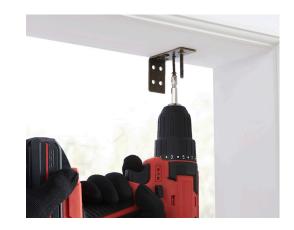

## Curtarra Custom Bamboo Shades Installation Instruction

8

Drill holes at the marked spots. We recommend wearing a mask and eye protection when you do so.

Secure the brackets into the holes.

6

Lift the shade and align the grooves with the installed brackets. Click them into place.