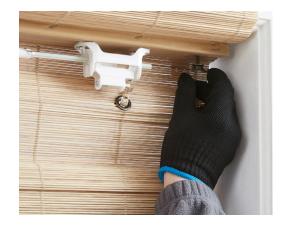

6 Screw the nut to get the shade into place.

You're all set! Your Bamboo/Woven Wood Shade is now installed.

Scan the QR code for the installation video.

СUЯТARRA