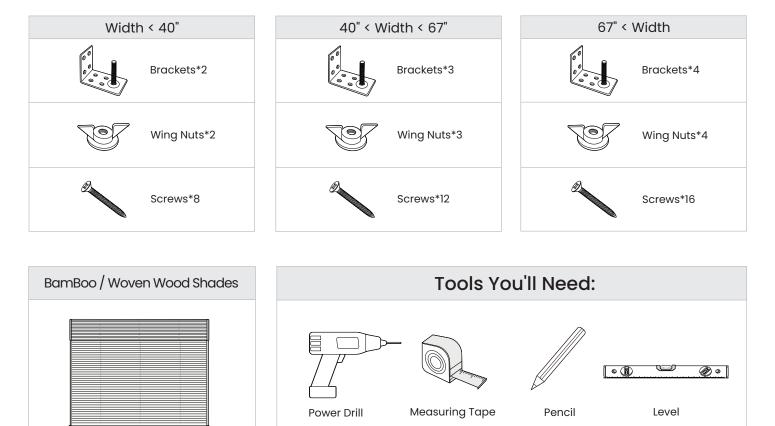

## Curtarra Custom Bamboo Shades Installation Instruction

Packing List:

For outside installations, a level is recommended to ensure proper alignment. For inside installations, a level may not be necessary if the window frame is already level, but it can be used for added accuracy.