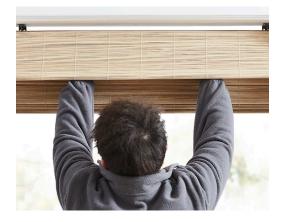

## Curtarra Custom Bamboo Shades Installation Instruction

8

Drill holes at the marked spots. We recommend wearing a mask and eye protection when you do so.

Secure the brackets into the holes.

6

Lift the shade and align the grooves with the installed brackets. Click them into place.