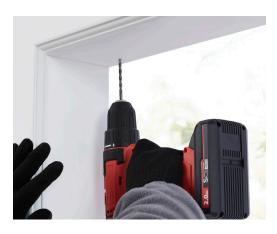

## Curtarra Custom Bamboo Shades Installation Instruction

8

Drill holes at the marked spots. We recommend wearing a mask and eye protection when you do so.

Secure the brackets into the holes.

6

Lift the shade and align the grooves with the installed brackets. Click them into place.