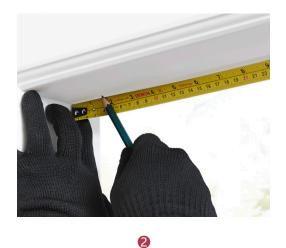

## Inside Mount

Write down the groove measurements. Put the measuring tape inside the window frame and mark where the grooves will go. Make sure the markings are lined up.